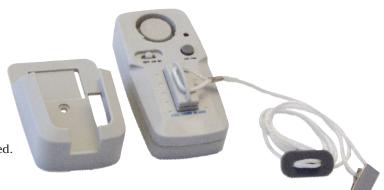

## **Patient Alarm with Magnetic Pull Cord**

- Attached to bed/chair with self contained clip and adjustable cord.
- Audio alarm sounds with magnetic pull switch is removed.
- Includes ON/OFF switch and dual volumes.
- Uses two AAA batteries (included).
- One year limited warranty.